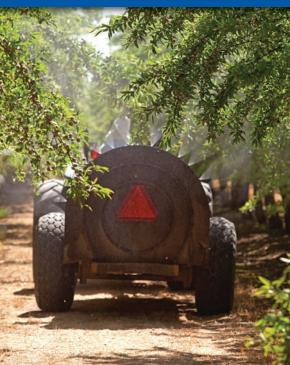

## Optimize nutrient timing & delivery.

The POWER2GRO proprietary nutrient timing model and injection methods allow for maximum efficiency of applied nutrients to improve plant performance and increase production.